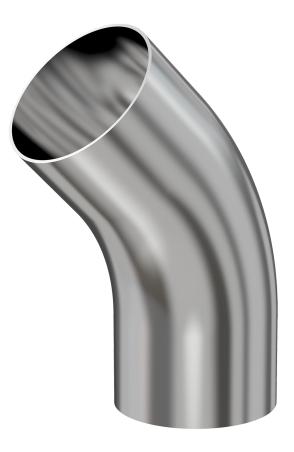

# Weld 45 radius elbow w/ tangents 4" OD 45 degree radius elbow w/tangents, tumble finish, 316L SS

Part number: G-2KL-400-316L

### Weld 45 radius elbow w/ tangents 4" OD 45 degree radius elbow w/tangents, tumble finish, 316L SS

- Use wled fittings and tubing to create unique pump line geometries
- Fittings with extended tangents ideal for orbital welders
- Contact us at 800-824-4166 to find out about Nor-Cal's custom weldment offerings

### G-2KL-400-316L

| Parameters        | Specifications                      |
|-------------------|-------------------------------------|
| Tube OD           | 4"                                  |
| Elbow Type        | Tangent 45 Degree                   |
| Material          | 316L stainless                      |
| Port Length       | 4.78″                               |
| Wall Thickness    | 0.083"                              |
| Finish            | Tumble                              |
| Vacuum Range      | 1 · 10 <sup>-13</sup> mbar to 1 bar |
| Temperature Range | -200 °C to 450 °C                   |
| Weight            | 2.7 lbs                             |