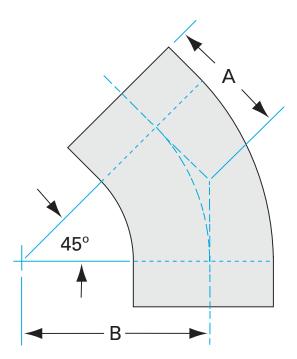

# Weld 45 radius elbow w/ tangents 4" OD 45 degree radius elbow w/tangents, tumble finish, 316L SS

Part number: G-2KL-400-316L

### Weld 45 radius elbow w/ tangents 4" OD 45 degree radius elbow w/tangents, tumble finish, 316L SS

- Use wled fittings and tubing to create unique pump line geometries
- Fittings with extended tangents ideal for orbital welders
- Contact us at 800-824-4166 to find out about Nor-Cal's custom weldment offerings

Similar Image

| Dimensions<br>(in inches) |        |
|---------------------------|--------|
| Dim A                     | 4.78″  |
| Dim B                     | 6.00″  |
| Dim C                     | 0.083" |

### G-2KL-400-316L

| Parameters        | Specifications                      |
|-------------------|-------------------------------------|
| Tube OD           | 4"                                  |
| Elbow Type        | Tangent 45 Degree                   |
| Material          | 316L stainless                      |
| Port Length       | 4.78″                               |
| Wall Thickness    | 0.083"                              |
| Finish            | Tumble                              |
| Vacuum Range      | 1 · 10 <sup>-13</sup> mbar to 1 bar |
| Temperature Range | -200 °C to 450 °C                   |
| Weight            | 2.7 lbs                             |