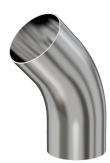

Similar Image

| Dimensions<br>(in inches) |        |
|---------------------------|--------|
| Dim A                     | 4.78″  |
| Dim B                     | 6.00″  |
| Dim C                     | 0.083" |

### G-2KL-400-316L

| Parameters        | Specifications                      |
|-------------------|-------------------------------------|
| Tube OD           | 4"                                  |
| Elbow Type        | Tangent 45 Degree                   |
| Material          | 316L stainless                      |
| Port Length       | 4.78″                               |
| Wall Thickness    | 0.083"                              |
| Finish            | Tumble                              |
| Vacuum Range      | 1 · 10 <sup>-13</sup> mbar to 1 bar |
| Temperature Range | -200 °C to 450 °C                   |
| Weight            | 2.7 lbs                             |